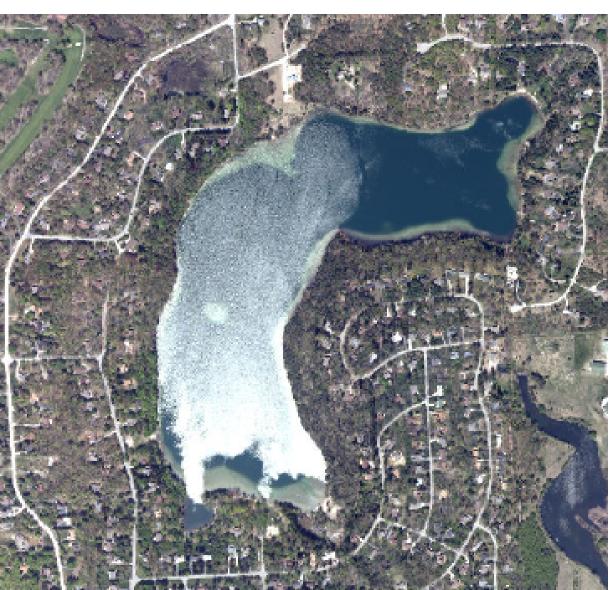

| Date                                       |                         |                                                                                                                                                                                                              |
|--------------------------------------------|-------------------------|--------------------------------------------------------------------------------------------------------------------------------------------------------------------------------------------------------------|
| Plant                                      |                         | Invasive plant control report worksheet Instructions: When completed, print to PDF, name file as follows                                                                                                     |
|                                            |                         | PlantDateLocation                                                                                                                                                                                            |
| Herbicide                                  |                         | With no space between words, each new word<br>starts with a capital letter. Plant is either<br>Glossy,Asian,Dog, Purple, Autumn, Norway, cattail Other<br>Date is written as Oct52015 and Location is either |
| Amount<br>herbicide used<br>in milliliters | Time worked, in minutes | Noak, Soak, Nliv or Sliv which refer to North Oakland,<br>South Oakland, North Livingston or South Livingston. Type<br>comments in the box at the bottom of this form.                                       |